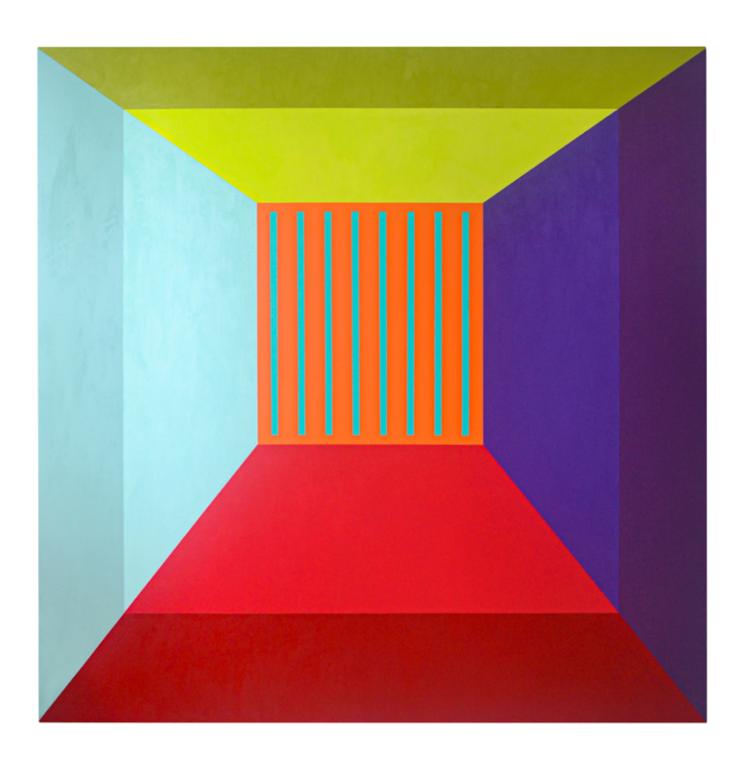

Shape Up or Ship Out takes the iconic shipping containers that dominate Tauranga's local port as a point of departure, with the long and narrow nature of the gallery itself enhancing this reference. Visual symbols of bar codes, logos and QR Codes are combined and remixed with national and maritime flags to encompass the wider language of the global shipping network. While the exhibition's title makes a direct reference to this initial inspiration for the show, Darragh also uses it to address the reality of being an artist and the associated 'hustle'; it is his continued work in commercial design that funds his career as a practicing artist.

- Serena Bentley, Curator, Tauranga Art Gallery

Precious Cargo, 2023 Acrylic & mixed media on canvas. 1500 x 1500 mm \$4000

Containers Stacked, 2022 Acrylic & mixed media on canvas. 1000 x 1000 mm \$2800