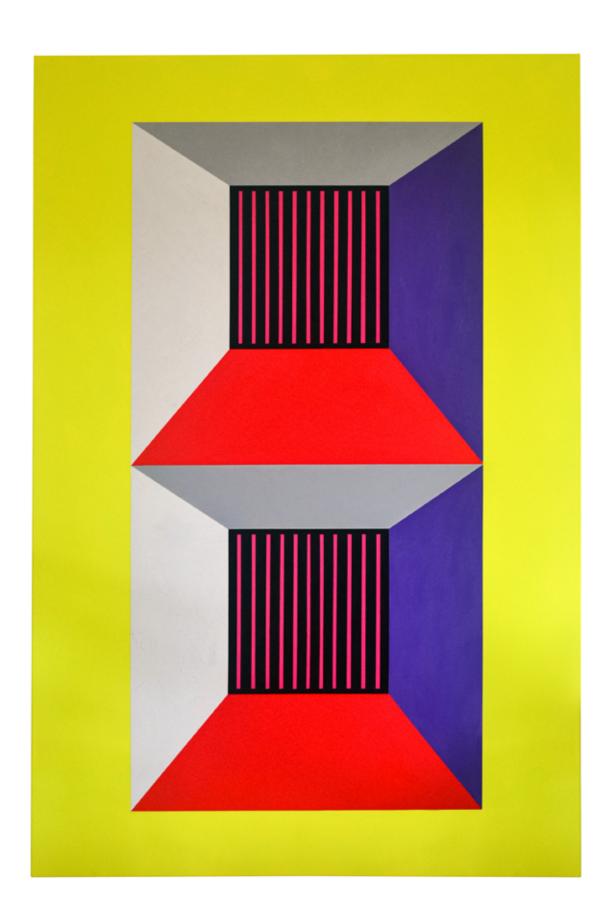

Shape Up or Ship Out takes the iconic shipping containers that dominate Tauranga's local port as a point of departure, with the long and narrow nature of the gallery itself enhancing this reference. Visual symbols of bar codes, logos and QR Codes are combined and remixed with national and maritime flags to encompass the wider language of the global shipping network. While the exhibition's title makes a direct reference to this initial inspiration for the show, Darragh also uses it to address the reality of being an artist and the associated 'hustle'; it is his continued work in commercial design that funds his career as a practicing artist.

Tracking Details, 2023 Acrylic & mixed media on canvas. 1000 x 1500 mm \$3500

Container Exploded, 2022 Acrylic & mixed media on canvas. 1000 x 1000 mm \$2800

Maersk Mandate, 2023 Acrylic & mixed media on canvas. 1000 x 1500 mm \$3500

Busted Container, 2023 Acrylic & mixed media on canvas. 1000 x 1500 mm \$3500

Greyscale Container, 2022 Acrylic & mixed media on canvas. 1000 x 1000 mm \$2800

Two Containers, 2023 Acrylic & mixed media on canvas. 1000 x 1500 mm \$3500