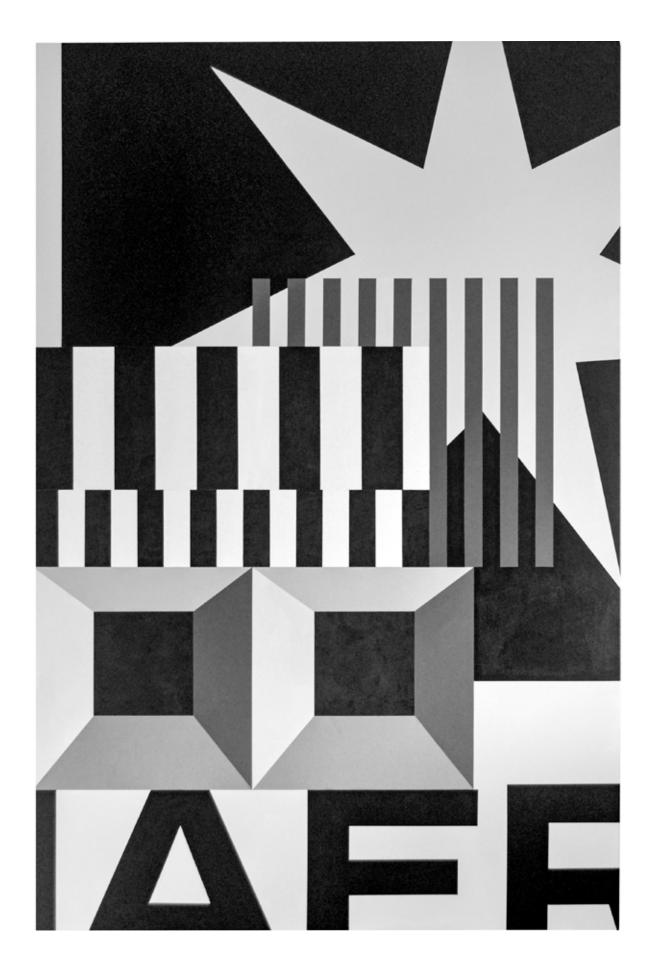

Shape Up or Ship Out takes the iconic shipping containers that dominate Tauranga's local port as a point of departure, with the long and narrow nature of the gallery itself enhancing this reference. Visual symbols of bar codes, logos and QR Codes are combined and remixed with national and maritime flags to encompass the wider language of the global shipping network. While the exhibition's title makes a direct reference to this initial inspiration for the show, Darragh also uses it to address the reality of being an artist and the associated 'hustle'; it is his continued work in commercial design that funds his career as a practicing artist.

- Serena Bentley, Curator, Tauranga Art Gallery

Precious Cargo, 2023 Acrylic & mixed media on canvas. 1500 x 1500 mm \$4000

Containers Stacked, 2022 Acrylic & mixed media on canvas. 1000 x 1000 mm \$2800